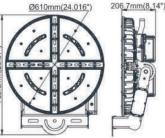

## LED STADIUM FLOOD LIGHTS

| CATALOG NO.          | WATTS                   | LUMENS   | COLOR TEMP | DIMENSIONS                    |
|----------------------|-------------------------|----------|------------|-------------------------------|
| SFX-G5-600W-30D-50K  | 600W                    | 90000LM  | 5000K      | 21.7"(H) x 14.2"(W) x 4.7"(D) |
| SFX-G5-1000W-30D-50K | 1000W                   | 150000LM | 5000K      |                               |
| SFX-G5-SH1           | Shroud for 600W         |          |            |                               |
| SFX-G5-SH2           | Shroud for 1000W        |          |            |                               |
| SFX-G5-SF            | Slip Fitter             |          |            |                               |
| SFX-G5-RB            | Rotatable Base          |          |            |                               |
| SFX-POINTER          | LED Laser Aiming Device |          |            |                               |