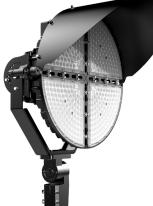

RI 8

Shown with Optional Shroud & Slip Fitter

Shown with Optional Shroud & Rotatable Base

SFX-G5-1000W

LUXE

SFX-G5-600W

## LED STADIUM FLOOD LIGHTS

| CATALOG NO.          | WATTS                   | LUMENS   | COLOR TEMP | DIMENSIONS                    |
|----------------------|-------------------------|----------|------------|-------------------------------|
| SFX-G5-600W-30D-50K  | 600W                    | 90000LM  | 5000K      | 21.7"(H) x 14.2"(W) x 4.7"(D) |
| SFX-G5-1000W-30D-50K | 1000W                   | 150000LM | 5000K      |                               |
| SFX-G5-SH1           | Shroud for 600W         |          |            |                               |
| SFX-G5-SH2           | Shroud for 1000W        |          |            |                               |
| SFX-G5-SF            | Slip Fitter             |          |            |                               |
| SFX-G5-RB            | Rotatable Base          |          |            |                               |
| SFX-POINTER          | LED Laser Aiming Device |          |            |                               |