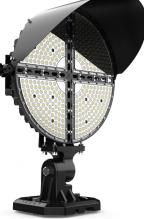

RI 8

Shown with Optional Shroud & Slip Fitter

Shown with Optional Shroud & Rotatable Base

SFX-G5-1000W

LUXE

SFX-G5-600W

## LED STADIUM FLOOD LIGHTS

| CATALOG NO.          | WATTS                   | LUMENS   | COLOR TEMP | DIMENSIONS                    |
|----------------------|-------------------------|----------|------------|-------------------------------|
| SFX-G5-600W-30D-50K  | 600W                    | 90000LM  | 5000K      | 21.7"(H) x 14.2"(W) x 4.7"(D) |
| SFX-G5-1000W-30D-50K | 1000W                   | 150000LM | 5000K      |                               |
| SFX-G5-SH1           | Shroud for 600W         |          |            |                               |
| SFX-G5-SH2           | Shroud for 1000W        |          |            |                               |
| SFX-G5-SF            | Slip Fitter             |          |            |                               |
| SFX-G5-RB            | Rotatable Base          |          |            |                               |
| SFX-POINTER          | LED Laser Aiming Device |          |            |                               |