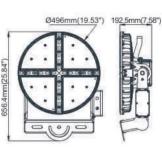

## LED STADIUM FLOOD LIGHTS

| CATALOG NO.          | WATTS                   | LUMENS   | COLOR TEMP | DIMENSIONS                    |
|----------------------|-------------------------|----------|------------|-------------------------------|
| SFX-G5-600W-30D-50K  | 600W                    | 90000LM  | 5000K      | 21.7"(H) x 14.2"(W) x 4.7"(D) |
| SFX-G5-1000W-30D-50K | 1000W                   | 150000LM | 5000K      |                               |
| SFX-G5-SH1           | Shroud for 600W         |          |            |                               |
| SFX-G5-SH2           | Shroud for 1000W        |          |            |                               |
| SFX-G5-SF            | Slip Fitter             |          |            |                               |
| SFX-G5-RB            | Rotatable Base          |          |            |                               |
| SFX-POINTER          | LED Laser Aiming Device |          |            |                               |