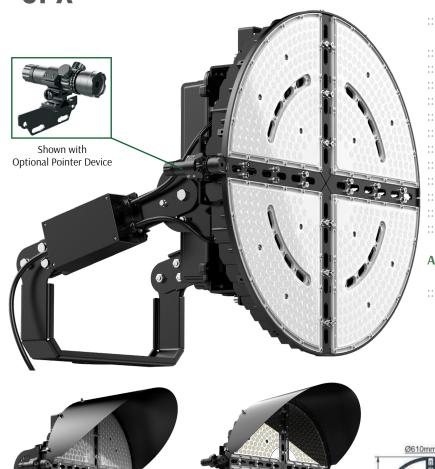

## SFX

## **TECHNICAL SPECIFICATIONS:**

- :: Housing: Die-cast aluminum housing with powder coat finish (Black)
- :: Voltage: 120-277V AC
- :: Cord type: 3' SJTW 18/3 AWG cable
- :: Power Factor: .9~.97
- :: Operating Temp: -40°F to 176°F
- :: Up to 160 lumens per watt
- :: CRI: >84
- :: Philips Lumileds Luxeon 5050
- :: Beam Angle: 30°
- :: 15KV Surge Protector Included
- :: 70,000 hour rated life
- :: 7-year warranty
- :: Suitable for Wet Locations, IP65

## **APPLICATIONS:**

(VL

LISTED

:: Stadium lighting, Sports fields, parking lots, docks, railway and container yards, Architectural lighting, Industrial and commercial exterior lighting, tradeshows, exhibitions.

RI 8

Shown with Optional Shroud & Slip Fitter

Shown with Optional Shroud & Rotatable Base

SFX-G5-1000W

LUXE

SFX-G5-600W